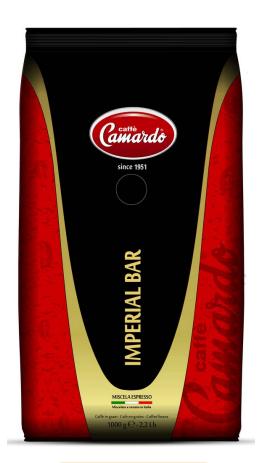

- Imperial Bar is a blend of Arabica coffee beans with a small percentage of the best Robusta coffee beans.
- For those who prefer the sweet and unmistakable taste of floral and fruity notes with hints of caramel and chocolate.
- Miscela Bar is blended with premium quality Arabica coffee beans from India, Central and South America and Robusta coffee beans from South America.
- For those who prefer a strong coffee. It is has a full-bodied flavour with spiced notes and a cocoa finish.
- Suitable for Stovetop espresso maker, plunger and coffee machines.
- Ideal for espresso, cappuccino, flat white and latte.

Imperial Bar (Mostly Arabica with Robusta) 1kg x 6 - CAMIMP

Miscela Bar (Mix of Arabica & Robusta) 1kg x 6 - CAMMIS