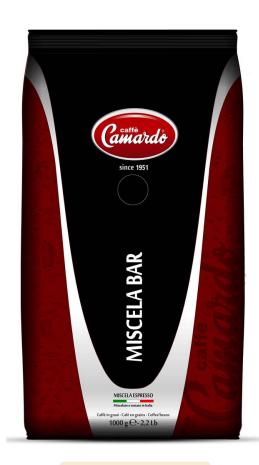

- Imperial Bar is a blend of Arabica coffee beans with a small percentage of the best Robusta coffee beans.
- For those who prefer the sweet and unmistakable taste of floral and fruity notes with hints of caramel and chocolate.
- Miscela Bar is blended with premium quality Arabica coffee beans from India, Central and South America and Robusta coffee beans from South America.
- For those who prefer a strong coffee. It is has a full-bodied flavour with spiced notes and a cocoa finish.
- Suitable for Stovetop espresso maker, plunger and coffee machines.
- Ideal for espresso, cappuccino, flat white and latte.

Imperial Bar (Mostly Arabica with Robusta) 1kg x 6 - CAMIMP

Miscela Bar (Mix of Arabica & Robusta) 1kg x 6 - CAMMIS