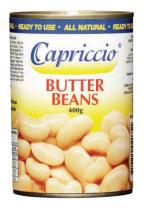

- Capriccio legumes are carefully harvested and processed to retain their texture and flavour.
- Have become an important element in cooking and can be used in a variety of ways. From meat to vegetarian dishes.
- All these legumes can be enjoyed, both hot and cold.
- All are naturally low in fat. •
- Our Butter Beans have a soft texture and excellent source in fibre.
- Our Borlotti beans are tender. Try them in your next stew or in minestrone soup.
- Our Cannellini beans are a good source of protein, excellent source of fibre & are low in fat, ideal for salads, stews & casseroles.
- Our Chick Peas add flavour and texture to a world of dishes. Low GI meaning they'll keep you fuller for longer and high in fibre. It's a popular choice in most recipes, from curries and quick salads to falafels and stews.
- Our Red Kidney Beans are a valuable source of protein, they make a great alternative to red meat. And because they're low GI they'll keep you fuller for longer. A must in Mexican dish like burritos, tacos and chilli con carne.
- Our Lentils are perfect for adding straight into your favourite curries, burgers, soups for a fibre and protein boost.
- Legumes are a naturally gluten free food.

**Butter Beans** 400g x 12 - CAPRBIA500x12

Borlotti Beans 400g x 12 - CAPRBOR500x12

**Cannellini Beans** 400g x 12 - CAPRCAN500x12

READY TO USE . ALL NATURAL .

Capriccio

**RED KIDNEY** 

ANS

**Chick Peas** 400g x 12 - CAPRCEC500x12