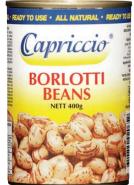

- Capriccio legumes are carefully harvested and processed to retain their texture and flavour.
- Have become an important element in cooking and can be used in a variety of ways. From meat to vegetarian dishes.
- All these legumes can be enjoyed, both hot and cold.
- All are naturally low in fat. •
- Our Butter Beans have a soft texture and excellent source in fibre.
- Our Borlotti beans are tender. Try them in your next stew or in minestrone soup.
- Our Cannellini beans are a good source of protein, excellent source of fibre & are low in fat, ideal for salads, stews & casseroles.
- Our Chick Peas add flavour and texture to a world of dishes. Low GI meaning they'll keep you fuller for longer and high in fibre. It's a popular choice in most recipes, from curries and quick salads to falafels and stews.
- Our Red Kidney Beans are a valuable source of protein, they make a great alternative to red meat. And because they're low GI they'll keep you fuller for longer. A must in Mexican dish like burritos, tacos and chilli con carne.
- Our Lentils are perfect for adding straight into your favourite curries, burgers, soups for a fibre and protein boost.
- Legumes are a naturally gluten free food.

**Butter Beans** 400g x 12 - CAPRBIA500x12

Borlotti Beans 400g x 12 - CAPRBOR500x12

**Cannellini Beans** 400g x 12 - CAPRCAN500x12

READY TO USE . ALL NATURAL .

Capriccio

**RED KIDNEY** 

ANS

**Chick Peas** 400g x 12 - CAPRCEC500x12