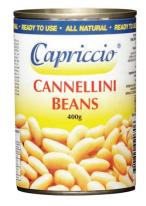

- Capriccio legumes are carefully harvested and processed to retain their texture and flavour.
- Have become an important element in cooking and can be used in a variety of ways. From meat to vegetarian dishes.
- All these legumes can be enjoyed, both hot and cold.
- All are naturally low in fat. •
- Our Butter Beans have a soft texture and excellent source in fibre.
- Our Borlotti beans are tender. Try them in your next stew or in minestrone soup.
- Our Cannellini beans are a good source of protein, excellent source of fibre & are low in fat, ideal for salads, stews & casseroles.
- Our Chick Peas add flavour and texture to a world of dishes. Low GI meaning they'll keep you fuller for longer and high in fibre. It's a popular choice in most recipes, from curries and quick salads to falafels and stews.
- Our Red Kidney Beans are a valuable source of protein, they make a great alternative to red meat. And because they're low GI they'll keep you fuller for longer. A must in Mexican dish like burritos, tacos and chilli con carne.
- Our Lentils are perfect for adding straight into your favourite curries, burgers, soups for a fibre and protein boost.
- Legumes are a naturally gluten free food.

**Butter Beans** 400g x 12 - CAPRBIA500x12

Borlotti Beans 400g x 12 - CAPRBOR500x12

**Cannellini Beans** 400g x 12 - CAPRCAN500x12

READY TO USE . ALL NATURAL .

Capriccio

**RED KIDNEY** 

ANS

**Chick Peas** 400g x 12 - CAPRCEC500x12