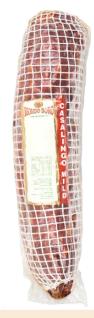

- Made with 100% Premium Australian Pork
- Naturally cured and casing.
- Coppa is cut solely from the pork loin, making it extremely lean. Best hand sliced as thin as possible, or on a slicer between 1–1.3ml.
- Lombo is a traditional delicacy made from pork loin and renowned for its aroma. It is rolled in salt and spices then air dried and then matured to allow the flavour to develop.
- Casalingo Salami is air dried and aged to perfection. This traditional Salami combines coarsely cut pork with our secret spice mix. Available in mild and hot.
- Flat Sopressa is a traditional authentic salami cured for four weeks under specially designed presses giving it a unique shape.
- Salami Classico is aged very slowly with our secret spice mix. It is extremely flavourful, balanced and smooth in texture. Available in hot.
- Sliced Pepperoni is a full flavoured salami made from finely minced pork and beef which is seasoned with a spice mix.
- All ideal for cold meat platters, pizza toppings, sandwich fillers, the perfect snacking, or add to pasta sauces or rice dishes.

Coppa Mild 900g x 18 - MD004

Casalingo Salami Mild 1.6kg x 10 - MD012

Lombo 1.1kg x 16 - MD009

Casalingo Salami Hot 1.6kg x 10 - MD013

Flat Soppressa 2kg x 9 - MD022

> BASILE IMPORTS QUALITY IS OUR BUSINESS National Toll free Telephone: 1800 BASILE or 1800 635 268 National Toll free Fax:1800 305 304