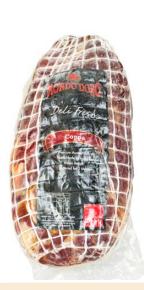

- Made with 100% Premium Australian Pork
- Naturally cured and casing.
- Coppa is cut solely from the pork loin, making it extremely lean. Best hand sliced as thin as possible, or on a slicer between 1–1.3ml.
- Lombo is a traditional delicacy made from pork loin and renowned for its aroma. It is rolled in salt and spices then air dried and then matured to allow the flavour to develop.
- Casalingo Salami is air dried and aged to perfection. This traditional Salami combines coarsely cut pork with our secret spice mix. Available in mild and hot.
- Flat Sopressa is a traditional authentic salami cured for four weeks under specially designed presses giving it a unique shape.
- Salami Classico is aged very slowly with our secret spice mix. It is extremely flavourful, balanced and smooth in texture. Available in hot.
- Sliced Pepperoni is a full flavoured salami made from finely minced pork and beef which is seasoned with a spice mix.
- All ideal for cold meat platters, pizza toppings, sandwich fillers, the perfect snacking, or add to pasta sauces or rice dishes.

Coppa Mild 900g x 18 - MD004

Casalingo Salami Mild 1.6kg x 10 - MD012

Lombo 1.1kg x 16 - MD009

Casalingo Salami Hot 1.6kg x 10 - MD013

Flat Soppressa 2kg x 9 - MD022

> BASILE IMPORTS QUALITY IS OUR BUSINESS National Toll free Telephone: 1800 BASILE or 1800 635 268 National Toll free Fax:1800 305 304