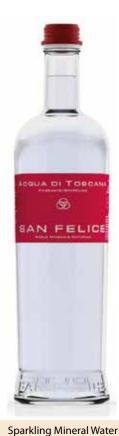

- The minimal but well-designed label and bottle effortlessly reflects the quality and purity of nature bottled in charming Bordeaux-styled wine bottles to promote San Felice's light composition, transparency, elegant, pure and freshness, and its soft and silky smooth taste.
- Is bottled at the source, from the Tuscan mountain spring, without additional processing - it does not undergo any kind of treatment and/or filtering.
- Perfectly brilliant & pure. San Felice arrives at the surface naturally enriched with mineral salts.
- Has a fine perlage, made by the spring water's low temperature which gives an overall refreshing thirstquenching feel.
- Available in Sparkling and Natural and in two different sizes: 750ml and 375ml.

Sparkling Mineral Water 375ml x 24 - SANFEL03

Natural Mineral Water 375ml x 24 - SANFEL04

750ml x 12 - SANFEL01

BASILE IMPORTS QUALITY IS OUR BUSINESS National Toll free Telephone: 1800 BASILE or 1800 635 268 National Toll free Fax: 1800 305 304