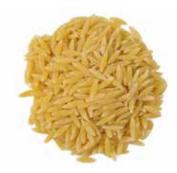

Cinesine 500g x 24 - P57

Stelline 500g x 24 - P59

Capellini Spezzati 500g x 24 - P60

Semi Di Melone 500g x 24 - P61

Pasta A Riso 500g x 24 - P62

Peperini 500g x 24 - P64

Orzo 500g x 24 - P65

Rotelle 500g x 24 - P71