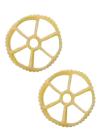

Cinesine 500g x 24 - P57

Stelline 500g x 24 - P59

Capellini Spezzati 500g x 24 - P60

Semi Di Melone 500g x 24 - P61

Pasta A Riso 500g x 24 - P62

Peperini 500g x 24 - P64

Orzo 500g x 24 - P65

Rotelle 500g x 24 - P71