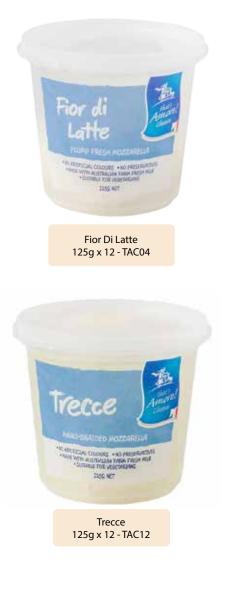

## **RETAIL RANGE**

- Fior di Latte is a fresh semi-soft cheese with a creamy flavour. Extremely smooth and elastic in texture, and has a high moisture content. Also has a superb melting characteristics.
- Trecce is a traditional braided shape cheese made from fresh Fior Di Latte (Mozzarella). An eye-catching addition to complete a well-balanced cheese platter.
- Stracciatella is ultimate indulgence in the form of strips of Mozzarella bathed in cream. It is the perfect topping for pasta dishes or spread on a panino.
- Scamorza is made in the same way as mozzarella but is a drier and firmer cheese. This cheese melts well because it is less watery than fresh mozzarella. Also available in Smoked.
- Ideal for antipasto, cheese platter, salads, pasta and with fruit.