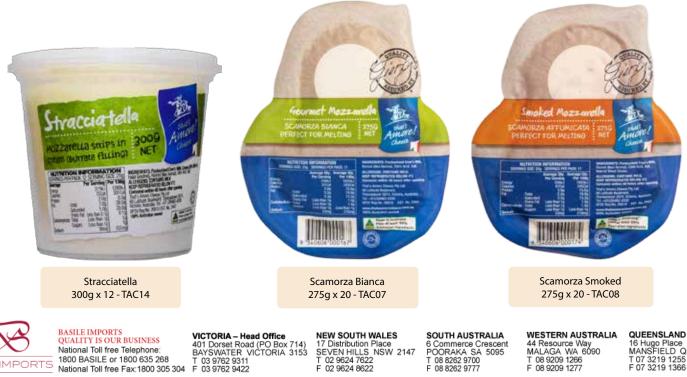

## **RETAIL RANGE**

- Fior di Latte is a fresh semi-soft cheese with a creamy flavour. Extremely smooth and elastic in texture, and has a high moisture content. Also has a superb melting characteristics.
- Trecce is a traditional braided shape cheese made from fresh Fior Di Latte (Mozzarella). An eye-catching addition to complete a well-balanced cheese platter.
- Stracciatella is ultimate indulgence in the form of strips of Mozzarella bathed in cream. It is the perfect topping for pasta dishes or spread on a panino.
- Scamorza is made in the same way as mozzarella but is a drier and firmer cheese. This cheese melts well because it is less watery than fresh mozzarella. Also available in Smoked.
- Ideal for antipasto, cheese platter, salads, pasta and with fruit.

1800 BASILE or 1800 635 268

National Toll free Fax: 1800 305 304

BASILEIMPORTS

F 02 9624 8622

16 Hugo Place MANSFIELD QLD 4122 T 07 3219 1255 F 07 3219 1366