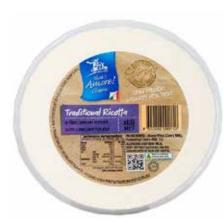

- PRODUCTS ARE AVAILABLE IN NSW, SA AND WA ONLY
- FOODSERVICE RANGE
- All are made from cow's milk.
- Unique and specialty cheeses.
- Shredded Mozzarella is a semi-soft cheese. It is mild and milky in flavour with a soft texture. Has been grated for your convenience. Perfect for melting on pizza and through pasta bakes.
- Napoli Cut Mozzarella is a drier, firmer cheese with a mild milky clean flavour and semi soft texture. The mozzarella cheese is cut into strips that are slightly thicker than Julienne. This cheese melts well because it is less watery than fresh mozzarella. Perfect for melting on pizza and through pasta bakes.
- Traditional and Standard Ricotta are smooth and soft in texture with a delicate flavour.
- Hard Ricotta is a fine, smooth texture, with a delicate flavour.
- Ricotta is a super versatile cheese and a perfect addition in both sweet or savoury recipes.