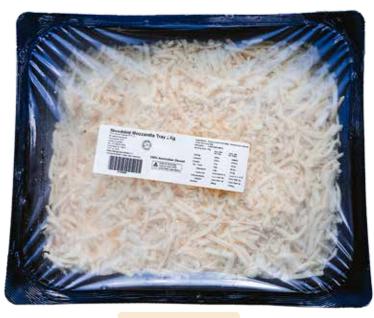

- PRODUCTS ARE AVAILABLE IN NSW, SA AND WA ONLY
- FOODSERVICE RANGE
- All are made from cow's milk.
- Unique and specialty cheeses.
- Shredded Mozzarella is a semi-soft cheese. It is mild and milky in flavour with a soft texture. Has been grated for your convenience. Perfect for melting on pizza and through pasta bakes.
- Napoli Cut Mozzarella is a drier, firmer cheese with a mild milky clean flavour and semi soft texture. The mozzarella cheese is cut into strips that are slightly thicker than Julienne. This cheese melts well because it is less watery than fresh mozzarella. Perfect for melting on pizza and through pasta bakes.
- Traditional and Standard Ricotta are smooth and soft in texture with a delicate flavour.
- Hard Ricotta is a fine, smooth texture, with a delicate flavour.
- Ricotta is a super versatile cheese and a perfect addition in both sweet or savoury recipes.

Shredded Mozzarella 2kg x 6 - TAC39

Napoli Cut Mozzarella 2kg x 6 - TAC39A

Ricotta Hard 3kg x 4 - TAC38

Ricotta Standard 3kg x 4 - TAC41