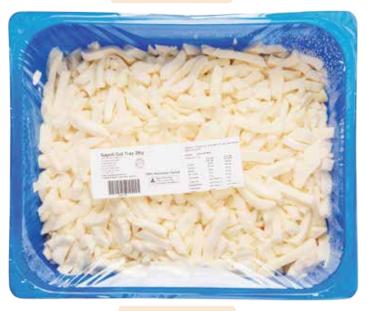

- PRODUCTS ARE AVAILABLE IN NSW, SA AND WA ONLY
- FOODSERVICE RANGE
- All are made from cow's milk.
- Unique and specialty cheeses.
- Shredded Mozzarella is a semi-soft cheese. It is mild and milky in flavour with a soft texture. Has been grated for your convenience. Perfect for melting on pizza and through pasta bakes.
- Napoli Cut Mozzarella is a drier, firmer cheese with a mild milky clean flavour and semi soft texture. The mozzarella cheese is cut into strips that are slightly thicker than Julienne. This cheese melts well because it is less watery than fresh mozzarella. Perfect for melting on pizza and through pasta bakes.
- Traditional and Standard Ricotta are smooth and soft in texture with a delicate flavour.
- Hard Ricotta is a fine, smooth texture, with a delicate flavour.
- Ricotta is a super versatile cheese and a perfect addition in both sweet or savoury recipes.

Shredded Mozzarella 2kg x 6 - TAC39

Napoli Cut Mozzarella 2kg x 6 - TAC39A

Ricotta Hard 3kg x 4 - TAC38

Ricotta Standard 3kg x 4 - TAC41