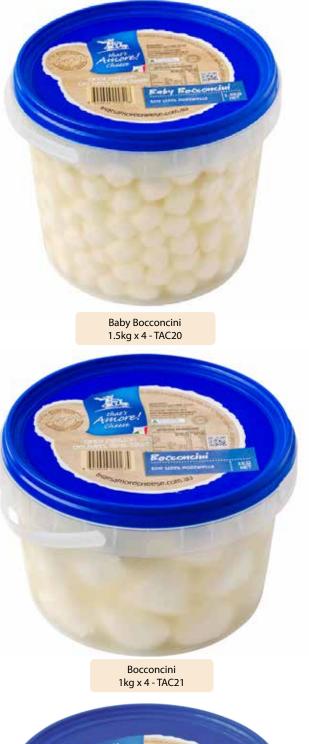

## FOODSERVICE RANGE •

- All are made from cow's milk except for Buffalo bocconcini and mozzarella.
- Bocconcini is a white curd cheese that are moulded into balls. Has a creamy and springy texture and a clean milky lactic flavour with a delicate sweetness. Also available in Baby Bocconcini.
- Buffalo Mozzarella is a soft cheese made with buffalo milk. Its thin delicate skin hides beneath it the filamented layers of finely stretched curd. It has a milky lactic flavour with a delicate sweetness. It's higher in calcium and protein and lower in cholesterol than cow's milk.
- Fior di Latte is a plump, semi-soft, fresh cheese made in the style of Italian mozzarella. Has a high moisture content and a mild, delicate flavour.
- Ideal for antipasto, platters, salads, on pizza and • various side dishes. Ricotta also perfect add in lasagne, cannelloni, cassata, cheesecake, ravioli & dips.