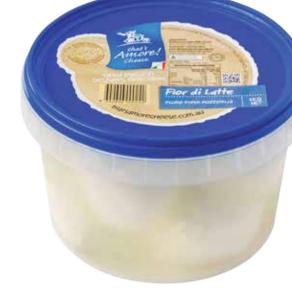

## FOODSERVICE RANGE •

- All are made from cow's milk except for Buffalo bocconcini and mozzarella.
- Bocconcini is a white curd cheese that are moulded into balls. Has a creamy and springy texture and a clean milky lactic flavour with a delicate sweetness. Also available in Baby Bocconcini.
- Buffalo Mozzarella is a soft cheese made with buffalo milk. Its thin delicate skin hides beneath it the filamented layers of finely stretched curd. It has a milky lactic flavour with a delicate sweetness. It's higher in calcium and protein and lower in cholesterol than cow's milk.
- Fior di Latte is a plump, semi-soft, fresh cheese made in the style of Italian mozzarella. Has a high moisture content and a mild, delicate flavour.
- Ideal for antipasto, platters, salads, on pizza and • various side dishes. Ricotta also perfect add in lasagne, cannelloni, cassata, cheesecake, ravioli & dips.

Fior Di Latte

1kg x 4 - TAC23

BASILE IMPORTS QUALITY IS OUR BUSINESS National Toll free Telephone: 1800 BASILE or 1800 635 268 T 03 9762 9311 National Toll free Fax:1800 305 304 F 03 9762 9422 1800 BASILE or 1800 635 268