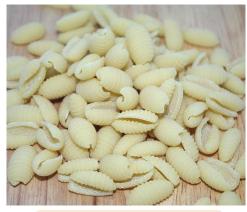

## **FOODSERVICE RANGE**

- Fresh Artisan pasta locally produced in Perth in WA.
- Available in long & short pasta shapes, lasagna sheets and gnocchi.
- Delivering world-class fresh artisan pasta.
- All pasta and gnocchi are made by hand with the assistance of a small industrial pasta machine, giving it a rough texture.
- Made fresh with care and precision from highest quality products from Australia and Italy.
- Long and short pasta are made with La Molisana Semola.
- Short pasta includes: Rigatoni, Paccheri, Casarecce, Campanelle, Gnocchetti Sardi Malloreddus and Maccheroni.

Rigatoni 4KG x 1 - LDP223

Paccheri 4KG x 1 - LDP234

Casarecce 4KG x 1 - LDP225

Campanelle 4KG x 1 - LDP226

Gnocchetti Sardi Malloreddus 4KG x 1 - LDP228

Maccheroni 4KG x 1 - LDP229

No

NEW