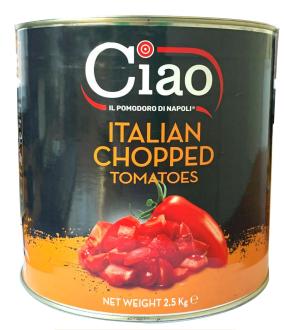

- CIAO tomatoes are the guaranteed authentic Italian premium choice for all Chefs and Pizzaioli's alike.
- Tomatoes are grown in Agro Nocerino Sarnese, Naples Italy.
- Tomatoes are high in quality and rich in flavour consistently every time.
- Tomatoes are harvested and packed within 6 hours to preserve the authentic taste of juicy, fragrant and flavoursome tomatoes.
- Products are immersed in a delicious thick tomato juice with no added sugar.
- Products continue to be approved by Associazione Verace Pizza Napoletana.
- Products are conveniently all Ready to Use.
- CIAO DOUBLE CONCENTRATED TOMATO PASTE uses steam heat to remove water to make a fresh and naturally concentrated paste of 28/30%. Perfect for enriching dishes with flavour & texture. Available in a convenient 140g easy open ring pull tin.
- CIAO ITALIAN WHOLE PEELED TOMATOES are long in shape, full-bodied consistency and have a rich and sweet depth of flavour. These tomatoes are packed in heavy juice, containing less water than competing brands giving higher yields in terms of total tomato solids per can with a Brix level of 5.5°.
- CIAO ITALIAN CHOPPED TOMATOES are peeled, blanched and evenly chopped and firm in texture. Tomatoes have a Bix level of 5.5°.
- CIAO AUTHENTICA CRUSHED TOMATOES are peeled, crushed and mixed with a velvety tomato juice. These crushed tomatoes have their skins and seeds removed with a high Brix level greater than  $8^{\circ}$ meaning they are sweeter in flavour and consistently high quality.

**Double Concentrated Tomato Paste** 140g x 25 - CIAO6

**Peeled Tomatoes** 2.55kg x 3 - CIAO1

**Italian Chopped Tomatoes** 2.5kg x 3 - CIAO7

**Authentica Peeled Crushed Tomatoes** 3 kg x 3 - CIAO8

BASILE IMPORTS 
 QUALITY IS OUR BUSINESS
 VALIDNIA – Head Office 401 Dorset Road (PO Box 714)