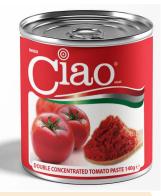

- CIAO tomatoes are the guaranteed authentic Italian premium choice for all Chefs and Pizzaioli's alike.
- Tomatoes are grown in Agro Nocerino Sarnese, Naples Italy.
- Tomatoes are high in quality and rich in flavour consistently every time.
- Tomatoes are harvested and packed within 6 hours to preserve the authentic taste of juicy, fragrant and flavoursome tomatoes.
- Products are immersed in a delicious thick tomato juice with no added sugar.
- Products continue to be approved by Associazione Verace Pizza Napoletana.
- Products are conveniently all Ready to Use.
- CIAO DOUBLE CONCENTRATED TOMATO PASTE uses steam heat to remove water to make a fresh and naturally concentrated paste of 28/30%. Perfect for enriching dishes with flavour & texture. Available in a convenient 140g easy open ring pull tin.
- CIAO ITALIAN WHOLE PEELED TOMATOES are long in shape, full-bodied consistency and have a rich and sweet depth of flavour. These tomatoes are packed in heavy juice, containing less water than competing brands giving higher yields in terms of total tomato solids per can with a Brix level of 5.5°.
- CIAO ITALIAN CHOPPED TOMATOES are peeled, blanched and evenly chopped and firm in texture. Tomatoes have a Bix level of 5.5°.
- CIAO AUTHENTICA CRUSHED TOMATOES are peeled, crushed and mixed with a velvety tomato juice. These crushed tomatoes have their skins and seeds removed with a high Brix level greater than  $8^{\circ}$ meaning they are sweeter in flavour and consistently high quality.

**Double Concentrated Tomato Paste** 140g x 25 - CIAO6

**Peeled Tomatoes** 2.55kg x 3 - CIAO1

**Italian Chopped Tomatoes** 2.5kg x 3 - CIAO7

**Authentica Peeled Crushed Tomatoes** 3 kg x 3 - CIAO8

BASILE IMPORTS 
 QUALITY IS OUR BUSINESS
 VALIDNIA – Head Office 401 Dorset Road (PO Box 714)