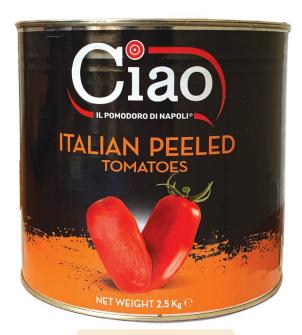

- CIAO tomatoes are the guaranteed authentic Italian premium choice for all Chefs and Pizzaioli's alike.
- Tomatoes are grown in Agro Nocerino Sarnese, Naples Italy.
- Tomatoes are high in quality and rich in flavour consistently every time.
- Tomatoes are harvested and packed within 6 hours to preserve the authentic taste of juicy, fragrant and flavoursome tomatoes.
- Products are immersed in a delicious thick tomato juice with no added sugar.
- Products continue to be approved by Associazione Verace Pizza Napoletana.
- Products are conveniently all Ready to Use.
- CIAO DOUBLE CONCENTRATED TOMATO PASTE uses steam heat to remove water to make a fresh and naturally concentrated paste of 28/30%. Perfect for enriching dishes with flavour & texture. Available in a convenient 140g easy open ring pull tin.
- CIAO ITALIAN WHOLE PEELED TOMATOES are long in shape, full-bodied consistency and have a rich and sweet depth of flavour. These tomatoes are packed in heavy juice, containing less water than competing brands giving higher yields in terms of total tomato solids per can with a Brix level of 5.5°.
- CIAO ITALIAN CHOPPED TOMATOES are peeled, blanched and evenly chopped and firm in texture. Tomatoes have a Bix level of 5.5°.
- CIAO AUTHENTICA CRUSHED TOMATOES are peeled, crushed and mixed with a velvety tomato juice. These crushed tomatoes have their skins and seeds removed with a high Brix level greater than  $8^{\circ}$ meaning they are sweeter in flavour and consistently high quality.

**Double Concentrated Tomato Paste** 140g x 25 - CIAO6

**Peeled Tomatoes** 2.55kg x 3 - CIAO1

**Italian Chopped Tomatoes** 2.5kg x 3 - CIAO7

**Authentica Peeled Crushed Tomatoes** 3 kg x 3 - CIAO8

BASILE IMPORTS 
 QUALITY IS OUR BUSINESS
 VALIDNIA – Head Office 401 Dorset Road (PO Box 714)