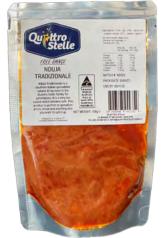

- All hand made and crafted.
- Made with free-range Premium Australian Pork
- Naturally cured up to 12 months to create an authentic flavours and rich in taste
- Naturally casing
- Ventricina is flavoured with salt, black pepper and infused with white wine. It's distinct horse shoe shape gives it a unique look to all the rest.
- Vicentina Sopressa is a large sized salami, 100mm in diameter. Originates from Veneto, in northern Italy. It's a coarse minced pork meat and flavoured with white wine, rosemary, garlic and other secret herbs and spices. Air dried for a minimum of three months. It also has a sweet aroma and taste.
- Perfect addition to any platter and delicious with a bold red wine.
- Nduja is a hard version of the famous "Nduja Tradizionale" or spreadable version.
- Nduja Tradizionale is a southern Italian spreadable salami. It is smoked and very hot (spicy) salami.
- Allow it to rest to room temperature before spreading.
- Perfect tossed through hot pasta, spread over crusty bread, added as a pizza topping or used to add an incredible amount of flavour when cooking soups and slow braises or anything else you want to spice up.
- Available in a convenient 100g pouch.

Ventricina 500 g-1 kg R/W x 18 - QS23

Vicentina Sopressa 1 - 2 kg R/W x 6 - QS24

Nduja 1-2 kg R/W x 9 - QS20

Nduja Tradizionale

(Spreadable) 1-2 kg R/W x 8 - QS21

Nduja Tradizionale (Spreadable) 100g Retail Pouch x 12 - QS21A