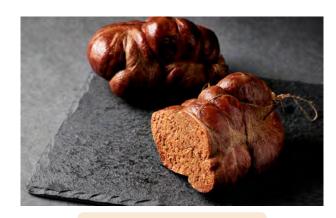

- All hand made and crafted.
- Made with free-range Premium Australian Pork
- Naturally cured up to 12 months to create an authentic flavours and rich in taste
- Naturally casing
- Ventricina is flavoured with salt, black pepper and infused with white wine. It's distinct horse shoe shape gives it a unique look to all the rest.
- Vicentina Sopressa is a large sized salami, 100mm in diameter. Originates from Veneto, in northern Italy. It's a coarse minced pork meat and flavoured with white wine, rosemary, garlic and other secret herbs and spices. Air dried for a minimum of three months. It also has a sweet aroma and taste.
- Perfect addition to any platter and delicious with a bold red wine.
- Nduja is a hard version of the famous "Nduja Tradizionale" or spreadable version.
- Nduja Tradizionale is a southern Italian spreadable salami. It is smoked and very hot (spicy) salami.
- Allow it to rest to room temperature before spreading.
- Perfect tossed through hot pasta, spread over crusty bread, added as a pizza topping or used to add an incredible amount of flavour when cooking soups and slow braises or anything else you want to spice up.
- Available in a convenient 100g pouch.

Ventricina 500 g-1 kg R/W x 18 - QS23

Vicentina Sopressa 1 - 2 kg R/W x 6 - QS24

Nduja 1-2 kg R/W x 9 - QS20

Nduja Tradizionale

(Spreadable) 1-2 kg R/W x 8 - QS21

Nduja Tradizionale (Spreadable) 100g Retail Pouch x 12 - QS21A