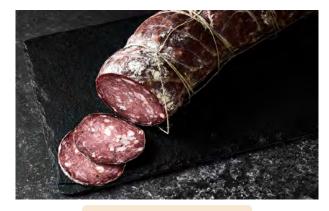

- All hand made and crafted.
- Made with free-range Premium Australian Pork
- Naturally cured up to 12 months to create an authentic flavours and rich in taste
- Naturally casing
- Ventricina is flavoured with salt, black pepper and infused with white wine. It's distinct horse shoe shape gives it a unique look to all the rest.
- Vicentina Sopressa is a large sized salami, 100mm in diameter. Originates from Veneto, in northern Italy. It's a coarse minced pork meat and flavoured with white wine, rosemary, garlic and other secret herbs and spices. Air dried for a minimum of three months. It also has a sweet aroma and taste.
- Perfect addition to any platter and delicious with a bold red wine.
- Nduja is a hard version of the famous "Nduja Tradizionale" or spreadable version.
- Nduja Tradizionale is a southern Italian spreadable salami. It is smoked and very hot (spicy) salami.
- Allow it to rest to room temperature before spreading.
- Perfect tossed through hot pasta, spread over crusty bread, added as a pizza topping or used to add an incredible amount of flavour when cooking soups and slow braises or anything else you want to spice up.
- Available in a convenient 100g pouch.