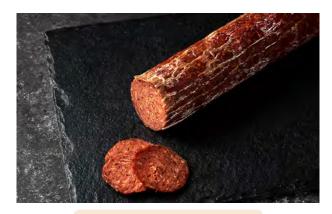

- All hand made and crafted.
- Made with free-range Premium Australian Pork
- Naturally cured up to 12 months to create an authentic flavours and rich in taste
- Naturally casing
- Ventricina is flavoured with salt, black pepper and infused with white wine. It's distinct horse shoe shape gives it a unique look to all the rest.
- Vicentina Sopressa is a large sized salami, 100mm in diameter. Originates from Veneto, in northern Italy. It's a coarse minced pork meat and flavoured with white wine, rosemary, garlic and other secret herbs and spices. Air dried for a minimum of three months. It also has a sweet aroma and taste.
- Perfect addition to any platter and delicious with a bold red wine.
- Nduja is a hard version of the famous "Nduja Tradizionale" or spreadable version.
- Nduja Tradizionale is a southern Italian spreadable salami. It is smoked and very hot (spicy) salami.
- Allow it to rest to room temperature before spreading.
- Perfect tossed through hot pasta, spread over crusty bread, added as a pizza topping or used to add an incredible amount of flavour when cooking soups and slow braises or anything else you want to spice up.
- Available in a convenient 100g pouch.