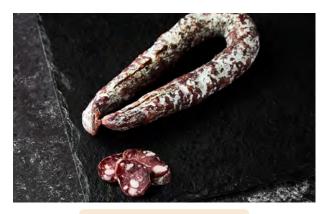

- All hand made and crafted.
- Made with free-range Premium Australian Pork
- Naturally cured up to 12 months to create an authentic flavours and rich in taste
- Naturally casing
- Ventricina is flavoured with salt, black pepper and infused with white wine. It's distinct horse shoe shape gives it a unique look to all the rest.
- Vicentina Sopressa is a large sized salami, 100mm in diameter. Originates from Veneto, in northern Italy. It's a coarse minced pork meat and flavoured with white wine, rosemary, garlic and other secret herbs and spices. Air dried for a minimum of three months. It also has a sweet aroma and taste.
- Perfect addition to any platter and delicious with a bold red wine.
- Nduja is a hard version of the famous "Nduja Tradizionale" or spreadable version.
- Nduja Tradizionale is a southern Italian spreadable salami. It is smoked and very hot (spicy) salami.
- Allow it to rest to room temperature before spreading.
- Perfect tossed through hot pasta, spread over crusty bread, added as a pizza topping or used to add an incredible amount of flavour when cooking soups and slow braises or anything else you want to spice up.
- Available in a convenient 100g pouch.